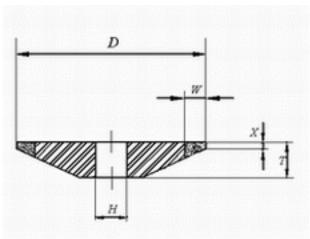

Written by YingLong Friday, 06 October 2006 11:28 - Last Updated Friday, 17 September 2010 17:18

Plain wheels (One Taper-side wheels) Code:4B1(PDX) Binder:B.M(S.Q) a=0.5mm

Size (mm)

| Written by YingLong<br>Friday, 06 October 2006 11:28 - Last Updated Friday, 17 September 2010 17:18 |
|-----------------------------------------------------------------------------------------------------|
| Diamond/CBN Content (carat/piece)                                                                   |
|                                                                                                     |
|                                                                                                     |
|                                                                                                     |
| D                                                                                                   |
| Т                                                                                                   |
| Н                                                                                                   |
| W                                                                                                   |
| 50                                                                                                  |
| 75                                                                                                  |
| 100                                                                                                 |
| 75                                                                                                  |